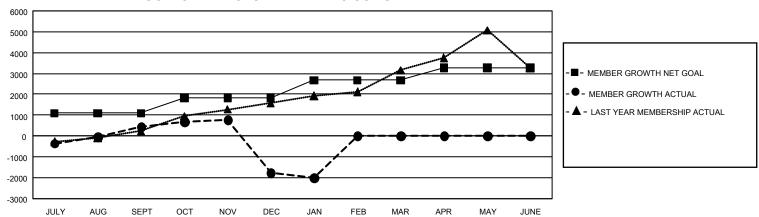

## GOALS AND ACTUAL MEMBERS CUMULATIVE

| DROPPED CLUBS: 64       |                | 664 CLUBS OF 1,515 ADDED 1<br>OR MORE NEW MEMBERS | GENDER DISTRIBUTION  MALE 29,809 (75.77%) |                             |
|-------------------------|----------------|---------------------------------------------------|-------------------------------------------|-----------------------------|
| DROPPED MEMBERS         |                |                                                   | FEMALE NON BINARY                         | 9,528 (24.22%)<br>0 (0.00%) |
| DECEASED                | 49             |                                                   | PREFER NOT TO ANSWER                      | 6 (0.02%)                   |
| CLUB CANCELLED<br>OTHER | 1,549<br>4,432 | CLICK HERE FOR                                    | TOTAL FAMILY UNIT MEMBERS                 | 3 13,381                    |
| TOTAL                   | 6,030          | CUMULATIVE MEMBERSHIP DATA                        | FAMILY MEMBERS PAYING HALF DUES 8,50      |                             |

| Members               |                           |                         |                                                    |  |  |  |  |  |
|-----------------------|---------------------------|-------------------------|----------------------------------------------------|--|--|--|--|--|
| RESULTS FOR 2023-2024 |                           |                         |                                                    |  |  |  |  |  |
| QUARTER N             | MEMBER GROWTH NET<br>GOAL | MEMBER GROWTH<br>ACTUAL | DROPPED MEMBERS<br>ACTUAL (including<br>transfers) |  |  |  |  |  |
| JULY/AUG/SEP          | T 1099                    | 2,160                   | 1,361                                              |  |  |  |  |  |
| OCT/NOV/DEC           | 720                       | 1,941                   | 3,768                                              |  |  |  |  |  |
| JAN/FEB/MAR           | 858                       | 805                     | 891                                                |  |  |  |  |  |
| APR/MAY/JUNE          | 598                       | 0                       | 0                                                  |  |  |  |  |  |