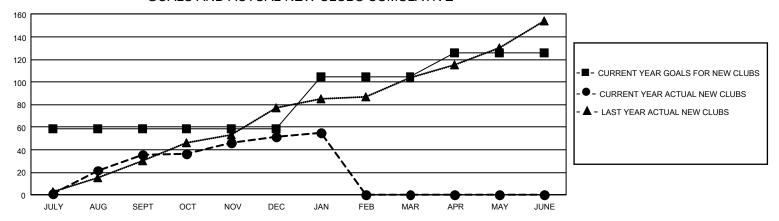

## GOALS AND ACTUAL NEW CLUBS CUMULATIVE

## GMT Constitutional Area 6 - S, Group A

REPORT DOES NOT INCLUDE CLUBS IN UNDISTRICTED AREAS.

| Clubs                        |               |           |               |  |  |  |  |
|------------------------------|---------------|-----------|---------------|--|--|--|--|
| RESULTS FOR 2023-2024        |               |           |               |  |  |  |  |
| QUARTER                      | NEW CLUB GOAL | NEW CLUBS | DROPPED CLUBS |  |  |  |  |
| JULY/AUG/SEPT<br>OCT/NOV/DEC | 177<br>0      | 36<br>16  | 2<br>50       |  |  |  |  |
| JAN/FEB/MAR<br>APR/MAY/JUNE  | 138<br>63     | 3<br>0    | 12<br>0       |  |  |  |  |